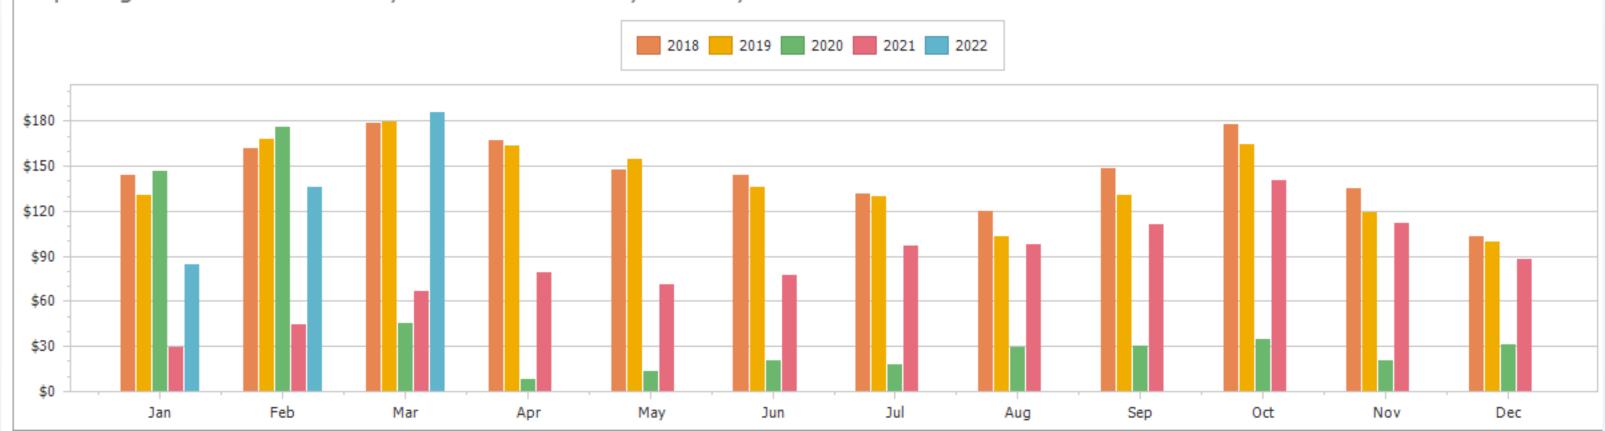

## Monthly Summary

| Export to XLSX   |               |               |               |               |               |              |               |              |                 |
|------------------|---------------|---------------|---------------|---------------|---------------|--------------|---------------|--------------|-----------------|
| revpar 👻         |               |               |               |               |               |              |               |              |                 |
| revenue year 🔺 👻 |               |               |               |               |               |              |               |              |                 |
| Month Name 🔺 🕈   | 2015          | 2016          | 2017          | 2018          | 2019          | 2020         | 2021          | 2022         | Grand Total     |
| 01-January       | \$15,539,807  | \$16,417,377  | \$16,407,063  | \$17,068,734  | \$15,511,207  | \$17,430,730 | \$3,483,337   | \$10,023,310 | \$111,881,565   |
| 02-February      | \$17,599,108  | \$17,499,280  | \$17,834,977  | \$17,294,362  | \$17,947,543  | \$19,517,094 | \$4,784,906   | \$14,614,173 | \$127,091,443   |
| 03-March         | \$19,955,191  | \$18,068,475  | \$20,836,105  | \$21,174,611  | \$21,302,061  | \$5,424,808  | \$7,997,089   | \$22,022,341 | \$136,780,681   |
| 04-April         | \$17,318,937  | \$20,216,857  | \$17,844,174  | \$19,231,726  | \$18,763,943  | \$927,293    | \$9,138,428   |              | \$103,441,358   |
| 05-May           | \$16,307,713  | \$16,797,597  | \$16,060,987  | \$17,524,603  | \$18,331,292  | \$1,579,065  | \$8,448,435   |              | \$95,049,692    |
| 06-June          | \$15,958,528  | \$16,017,346  | \$13,688,207  | \$16,491,901  | \$15,629,436  | \$2,406,586  | \$8,966,977   |              | \$89,158,981    |
| 07-July          | \$16,927,489  | \$15,135,004  | \$12,973,771  | \$15,582,457  | \$15,420,647  | \$2,176,256  | \$11,479,589  |              | \$89,695,213    |
| 08-August        | \$12,541,934  | \$12,785,568  | \$11,891,177  | \$14,244,559  | \$12,210,685  | \$3,527,026  | \$11,589,817  |              | \$78,790,766    |
| 09-September     | \$15,979,330  | \$16,934,348  | \$16,173,125  | \$17,007,638  | \$15,027,576  | \$3,525,683  | \$12,800,246  |              | \$97,447,946    |
| 10-October       | \$20,435,087  | \$17,640,162  | \$20,594,059  | \$21,032,291  | \$19,460,600  | \$4,124,452  | \$16,675,842  |              | \$119,962,493   |
| 11-November      | \$14,466,037  | \$15,029,908  | \$14,952,483  | \$15,464,728  | \$13,716,875  | \$2,387,515  | \$12,851,868  |              | \$88,869,414    |
| 12-December      | \$12,256,011  | \$11,382,515  | \$11,653,945  | \$12,219,600  | \$11,850,345  | \$3,761,858  | \$10,427,405  |              | \$73,551,679    |
| Grand Total      | \$195,285,172 | \$193,924,437 | \$190,910,073 | \$204,337,210 | \$195,172,210 | \$66,788,366 | \$118,643,939 | \$46,659,824 | \$1,211,721,231 |